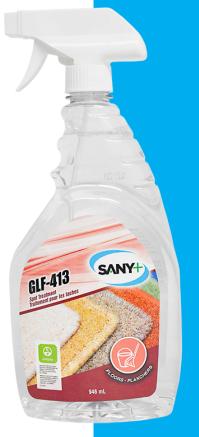

# GLF-413 SPOT TREATMENT

GLF-413 is a spot treatment specially formulated for carpet cleaning. It removes carpet stains without damaging the fibers or leaving a sticky residue. It is also pleasantly scented and leaves a jasmine fragrance in the room after cleaning. This cleaner is compatible and safe for all types of carpet.

## **GLF-413 SPOT TREATMENT**

#### **DIRECTIONS FOR USE**

Prepare the carpet by vacuuming to remove suspended particles. Spray all stains liberally with GLF-413 and allow product to soak into carpet for several minutes. Continue with carpet extraction acleaning.